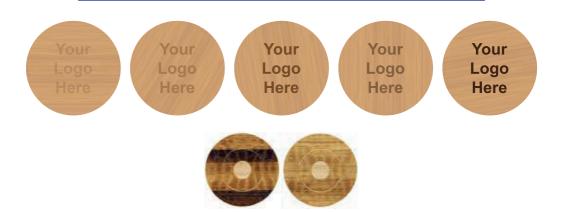

Bamboo is a natural product, the sugar cane within bamboo controls the darkness of engraving. As it is natural the level of sugar cane can vary causing the engraving colour to be different through the order. Please note every piece will be different. The below eaxmples show how the engraving colour can vary on each logo.

## Your Logo Here

Please note we can have up to 2mm movement when engraving - like the below: